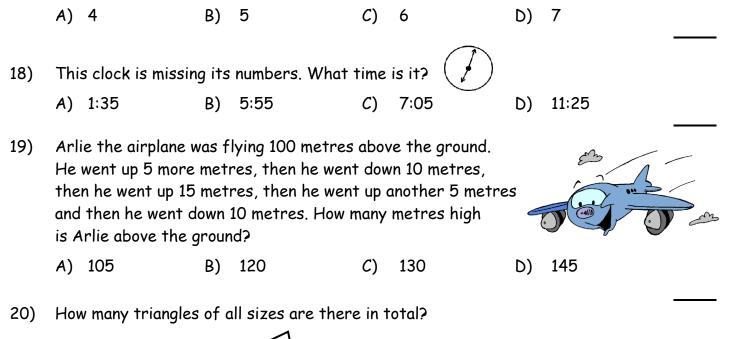

| 32        | B)      | 28        | C)         | 22      | D) | 11      |  |
| 16) | Daniel has two pieces of a puzzle that fit together to make a rectangle.<br>If this is one of the pieces, what is the other piece?                                                    |           |         |           |            |         |    |         |  |
|     | A)                                                                                                                                                                                    |           | B)<br>[ |           | <i>C</i> ) |         | D) |         |  |



17) David baked 24 cupcakes. He put them into boxes but each box only held 5 cupcakes. How many boxes did David need?







A) 4