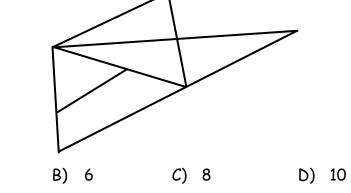

| 32        | B)      | 28        | C)         | 22      | D) | 11      |  |
| 16) | Daniel has two pieces of a puzzle that fit together to make a rectangle.<br>If this is one of the pieces, what is the other piece?                                                    |           |         |           |            |         |    |         |  |
|     | A)                                                                                                                                                                                    |           | B)<br>[ |           | <i>C</i> ) |         | D) |         |  |



17) David baked 24 cupcakes. He put them into boxes but each box only held 5 cupcakes. How many boxes did David need?







A) 4