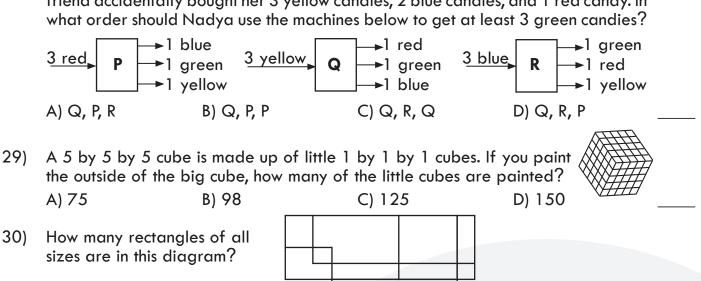

D) 24

28) In each of the machines below if you put 3 candies into a machine, 3 different candies will come out. For example, if 3 red candies are put into machine P, it will give back 1 blue, 1 green, and 1 yellow candy. Nadya loves green candies. Her friend accidentally bought her 3 yellow candies, 2 blue candies, and 1 red candy. In what order should Nadya use the machines below to get at least 3 green candies?